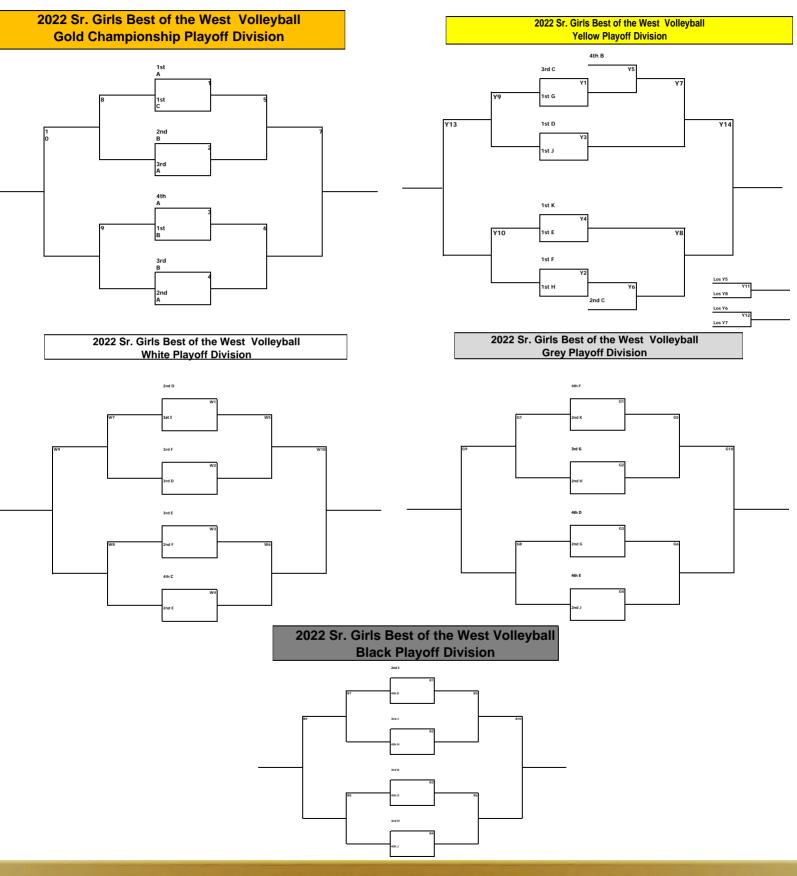

# THE PATION AND DILLON BUDD MEMORIAL FUND

2022 Sr. Girls Best of the West Volleyball High School Volleyball Championships October <u>13th - 15th</u>

|    | GOLD            |        |                |  |  |  |  |  |  |  |  |  |  |
|----|-----------------|--------|----------------|--|--|--|--|--|--|--|--|--|--|
|    | Pool A          | Pool B |                |  |  |  |  |  |  |  |  |  |  |
| A1 | KSS             | B1     | ОКМ            |  |  |  |  |  |  |  |  |  |  |
| A2 | Harry Ainlay    | B2     | George Elliott |  |  |  |  |  |  |  |  |  |  |
| A3 | South Delta     | B3     | Seaton         |  |  |  |  |  |  |  |  |  |  |
| A4 | College Heights | B4     | Duchess Park   |  |  |  |  |  |  |  |  |  |  |

|    | Yellow               |    |                   |    |             |        |                            |  |  |  |  |  |  |  |
|----|----------------------|----|-------------------|----|-------------|--------|----------------------------|--|--|--|--|--|--|--|
|    | Pool C               |    | Pool D            |    | Pool E      | Pool F |                            |  |  |  |  |  |  |  |
| C1 | Mount Boucherie      | D1 | LV Rogers         | E1 | Vernon      | F1     | Immaculata                 |  |  |  |  |  |  |  |
| C2 | Kalamalka            | D2 | DP Todd           | E2 | Southpointe | F2     | Selkirk                    |  |  |  |  |  |  |  |
| C3 | Pacific Academy      | D3 | Louis St. Laurent | E3 | Penticton   | F3     | Our Lady of Mount Pleasant |  |  |  |  |  |  |  |
| C4 | Abbotsford Christian | D4 | Fulton            | E4 | Mt. Baker   | F4     | Fernie                     |  |  |  |  |  |  |  |

| dhe - n       |                    |    |                    |          |                    |                 | Bla                | ck |                    |                 |                    |                     |                    | 160           |                    |
|---------------|--------------------|----|--------------------|----------|--------------------|-----------------|--------------------|----|--------------------|-----------------|--------------------|---------------------|--------------------|---------------|--------------------|
| J-TUI         | NAD                |    | Pool G             |          |                    | Pool H          |                    |    | Pool J             |                 |                    | Pool K              |                    | gru           | OWN                |
| ALC .         | Da                 | G1 | Summe              | rland    | H1                 | Vernon C        | hristian           | J1 | Kelowna (          | Christian       | K1                 | Ru                  | tland              | Z             |                    |
| Aller a       | 152                | G2 | Princess N         | largaret | H2                 | Guildfor        | d Park             | J2 | GW Gr              | aham            | K2                 | Me                  | erritt             |               | Anales             |
| C SHOP        | 31                 | G3 | Mt. Ser            | ntinel   | H3                 | South Ok        | anagan             | J3 | Salmor             | n Arm           | K3                 | Walnu               | it Grove           | 1             |                    |
|               |                    | G4 | Saha               | ali      | H4                 | Gold            | len                | J4 | Grand              | Forks           | K4                 | Vancouver Christian |                    |               |                    |
| Thursday      | KSS                |    |                    |          | ОКМ                |                 |                    |    | IMM                |                 |                    |                     | Poo                |               |                    |
| TIMES         | Court 11           |    |                    |          | Court 13           |                 |                    |    | Court 15           |                 |                    | 1                   | Osoyoos            | <u></u><br> 3 | KSS Black          |
| 2:00pm        | A1 v A2            |    |                    |          | B1 v B2            |                 |                    |    | F1 v F3            |                 |                    | 12                  | SA B Team          | 14            | KSS Gold           |
| · · · ·       |                    |    |                    |          |                    |                 |                    |    |                    |                 |                    |                     |                    |               | •                  |
| Friday        | <u>KSS</u>         |    | <u>KLO</u>         |          | <u>OKM</u>         |                 | <u>MBSS</u>        |    | IMM                |                 | <u>GESS</u>        |                     | <u>KCS</u>         |               | <u>RSS</u>         |
| TIMES         | <u>Court 11</u>    |    | <u>Court 12</u>    |          | <u>Court 13</u>    |                 | Court 14           |    | <u>Court 15</u>    |                 | <u>Court 16</u>    |                     | <u>Court 17</u>    |               | <u>Court 18</u>    |
| 9am           | D1 v D3            |    | D2 v D4            |          | B1 v B3            |                 |                    |    | F1 v F4            |                 |                    |                     |                    |               |                    |
| 10:20am       | A1 v A4            |    | G1 v G2            |          | B2 v B4            |                 |                    |    | F3 v F4            |                 |                    |                     |                    |               |                    |
| 11:40am       | A2 v A3            |    | E1 v E4            |          | B3 v B4            |                 |                    |    | F2 v F3            |                 |                    |                     | J1 v J3            |               |                    |
| 1pm           | D1 v D4            |    | D2 v D3            |          | E2 v E3            |                 | C1 v C2            |    | G1 v G4            |                 | H1 v H3            |                     | l1 v l2            |               | K1 v K2            |
| 2:20pm        | A1 v A3            | -  | Boys               |          | B1 v B4            |                 | C3 v C4            |    | G3 v G4            |                 | H2 v H4            |                     | J2 v J4            |               | K3 v K4            |
| 3:40pm        | A2 v A4            |    | E2 v E4<br>D3 v D4 |          | E1 v E3            |                 | C1 v C4            |    | F1 v F2            |                 | H1 v H4            |                     | J1 v J4            |               | K1 v K3            |
| 5pm<br>6:20pm | D1 v D2<br>A3 v A4 |    | E3 v E4            |          | B2 v B3<br>E1 v E2 |                 | C2 v C3<br>C1 v C3 |    | G2 v G3<br>F2 v F4 |                 | H2 v H3<br>H1 v H2 |                     | J2 v J3<br>J1 v J2 |               | K2 v K4<br>K1 v K4 |
| 7:40pm        | G2 v G4            |    | 11 v 13            | 12 v 14  |                    |                 | C1 V C3            |    | G1 v G3            |                 | H3 v H4            |                     | J1 V J2<br>J3 V J4 |               | K1 V K4<br>K2 V K3 |
|               |                    |    |                    |          |                    |                 |                    |    |                    |                 |                    |                     | 55 4 54            |               | KZ V KJ            |
| Saturday      | <u>KSS</u>         |    | IMM                | IMM      |                    | <u>GESS</u>     | <u>GESS</u>        |    | <u>RSS</u>         | <u>RSS</u>      | <u>RSS</u>         |                     |                    |               |                    |
| <u>TIMES</u>  | <u>Court 11</u>    |    | <u>Court 12</u>    | Court 13 |                    | <u>Court 14</u> | Court 15           |    | <u>Court 16</u>    | <u>Court 17</u> | <u>Court 18</u>    |                     |                    |               |                    |
| 9:00          | 1                  |    | W1                 | W2       |                    | Y1              | Y2                 |    | G1                 | G2              | B1                 |                     |                    |               |                    |
| 10:20         | 2                  |    | W3                 | W4       |                    | Y3              | Y4                 |    | G3                 | G4              | B2                 |                     |                    |               |                    |
| 11:30         | 3                  |    | W5                 | W6       |                    | Y5              | Y6                 |    | G5                 | B3              | B4                 |                     |                    |               |                    |
| 12:50         | 4                  |    | W7                 | W8       |                    | ¥7              | Y8                 |    | G6                 | B5              | B6                 | 1                   |                    |               |                    |
| 2:00          | 5                  |    | W9                 | W10      |                    | ¥9              | Y10                |    | G7                 | G8              | B7                 | 1                   |                    |               |                    |
| 3:10          | 6                  |    | 8                  | 9        |                    | Y11             | Y12                |    | G9                 | B8              | B9                 |                     |                    |               |                    |
| 4:20          | 7                  |    | 10                 |          |                    | Y13             | Y14                |    | G10                | B10             |                    |                     |                    |               |                    |