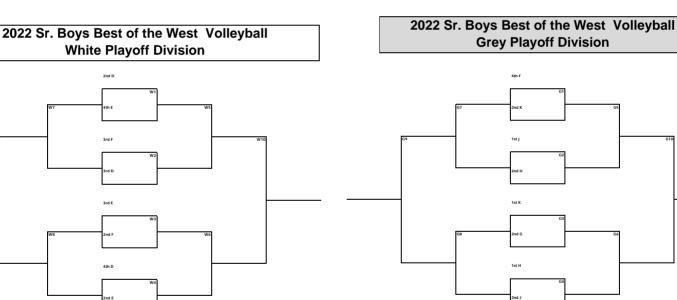

| 11 |
| 9       | Owen McParland       | Р              | 6'2 | 12   |    |
| 10      | Kian Bos             |                | Μ   | 6'4  | 12 |
| 11      | Lincoln Wagner       |                | Μ   | 6'6  | 11 |
| 12      | Eddy Kallo           |                | Μ   | 6'1  | 11 |
| 14      | Lynden Infanti       |                | Р   | 6'1  | 12 |
| 24      | Erik Wheeler         |                | RS  | 6'1  | 11 |
| 25      | Tristan Shanks       |                | Μ   | 6'3  | 11 |
| Manager | Jack Waterhouse      |                | L   | 6'3  | 11 |
| Coaches | Mike Sodaro          | Brady Ibbetson |     |      | -  |

**EXAMPLE AND AND LICENSE BUDG** MEMORIAL FUND 2022 Sr. Boys Best of the West Volleyball Gold Championship Playoff Division

4th B

1st E

415.0

1st F



THF



#### 2022 Sr. Boys Best of the West Volleyball Black Playoff Division



# THE PATION AND DILLON BUDD MEMORIAL FUND

2022 Sr. Boys Best of the West Volleyball High School Volleyball Championships October 13th - 15th

| M     |    |              |
|-------|----|--------------|
| 3     |    | Pool A       |
| 3     | A1 | KSS          |
|       | A2 | Harry Ainlay |
|       | A3 | Duchess Par  |
| /BALL | A4 | Elgin Park   |

| GOLD |              |        |                     |  |  |  |  |  |  |  |  |
|------|--------------|--------|---------------------|--|--|--|--|--|--|--|--|
|      | Pool A       | Pool B |                     |  |  |  |  |  |  |  |  |
| A1   | KSS          | B1     | Abby Christian      |  |  |  |  |  |  |  |  |
| A2   | Harry Ainlay | B2     | South Kamloops      |