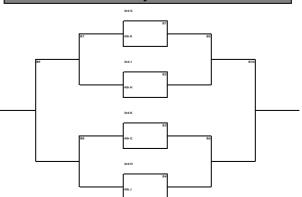

|
| 10      | Kian Bos             |                | Μ   | 6'4  | 12 |
| 11      | Lincoln Wagner       |                | Μ   | 6'6  | 11 |
| 12      | Eddy Kallo           |                | Μ   | 6'1  | 11 |
| 14      | Lynden Infanti       |                | Р   | 6'1  | 12 |
| 24      | Erik Wheeler         |                | RS  | 6'1  | 11 |
| 25      | Tristan Shanks       |                | Μ   | 6'3  | 11 |
| Manager | Jack Waterhouse      |                | L   | 6'3  | 11 |
| Coaches | Mike Sodaro          | Brady Ibbetson |     |      | -  |

**EXAMPLE AND AND LICENSE BUDG** MEMORIAL FUND 2022 Sr. Boys Best of the West Volleyball Gold Championship Playoff Division

4th B

1st E

415.0

1st F



THF



#### 2022 Sr. Boys Best of the West Volleyball Black Playoff Division



# THE PATION AND DILLON BUDD MEMORIAL FUND

2022 Sr. Boys Best of the West Volleyball High School Volleyball Championships October 13th - 15th

| M     |    |              |
|-------|----|--------------|
| 3     |    | Pool A       |
| 3     | A1 | KSS          |
|       | A2 | Harry Ainlay |
|       | A3 | Duchess Par  |
| /BALL | A4 | Elgin Park   |

| GOLD |              |        |                     |  |  |  |  |  |  |  |  |
|------|--------------|--------|---------------------|--|--|--|--|--|--|--|--|
|      | Pool A       | Pool B |                     |  |  |  |  |  |  |  |  |
| A1   | KSS          | B1     | Abby Christian      |  |  |  |  |  |  |  |  |
| A2   | Harry Ainlay | B2     | South Kamloops      |  |  |  |  |  |  |  |  |
| A3   | Duchess Park | B3     | Sahali