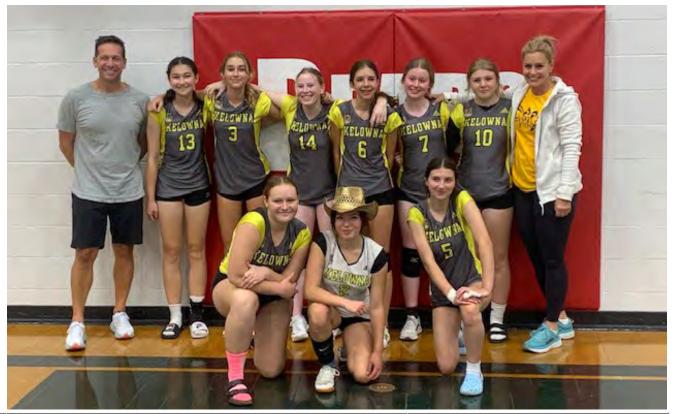

## 2022 KSS OWLS SR. GIRLS 'AAAA' VOLLEYBALL

TWO THOUSAND TWENTY TWO

| NO. | LAST NAME  | FIRST NAME | POSITION    |
|-----|------------|------------|-------------|
| 1   | Malish     | Brienne    | Outside     |
| 2   | Martinez   | Havana     | Outside     |
| 3   | McCarthy   | Tennyson   | Middle      |
| 5   | Cencig     | Calista    | Setter      |
| 7   | Schutz     | Ryenn      | Middle      |
| 9   | Bargery    | Jada       | Middle      |
| 10  | Vicaretti  | Sophia     | Outside     |
| 13  | Desjarlais | Jaya       | Outside     |
| 16  | Sterner    | Lilly      | Outside     |
| 17  | Walker     | Summer     | Setter      |
| 18  | Green      | Ella       | Outside     |
| 24  | Keler      | Hanna      | Outside     |
|     |            |            |             |
|     | Friend     | Jill       | Asst. Coach |
|     | Corneil    | Claudia    | Asst. Coach |
|     | Schutz     | Scott      | Head Coach  |