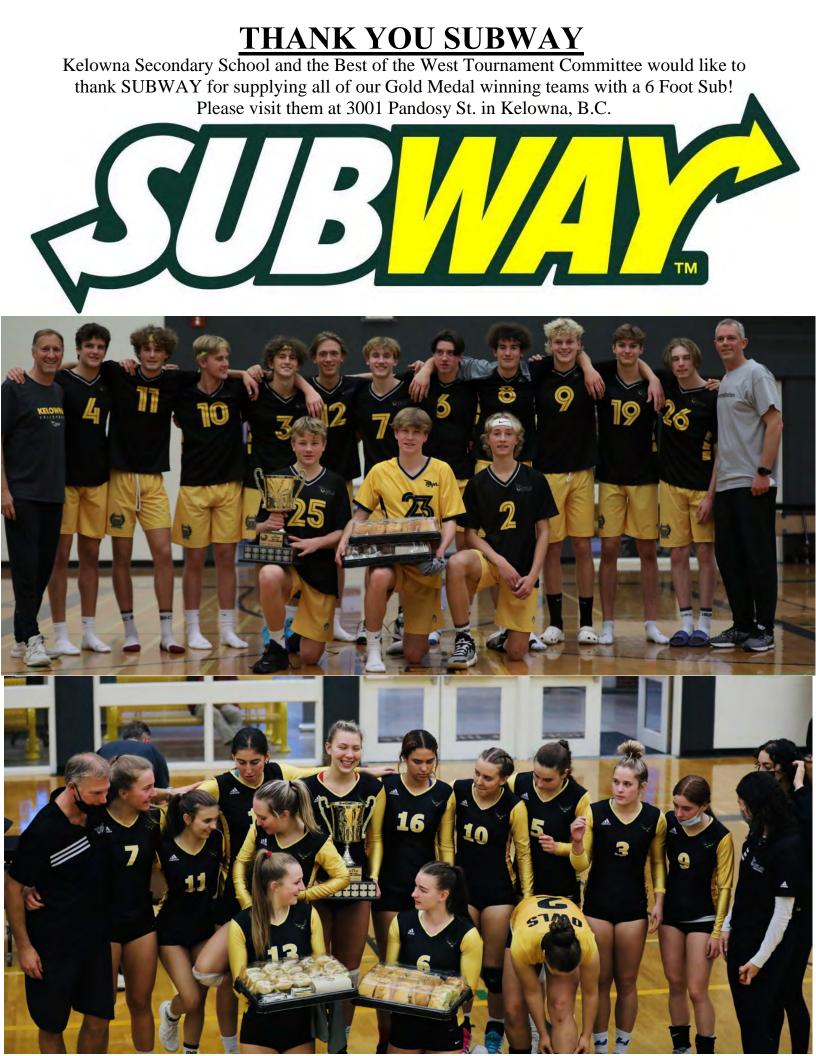

KSS and the Best of the West would like to thank Volo Sport, UBCO Women's Volleyball, Compass Sports and The Payton & Dillon Budd Memorial Fund for sponsoring our All Star Awards!!!